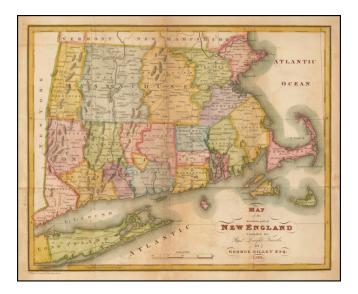

## Map of the Southern Part of New England Compiled for Prest. Dwitghts Travels by George Gillet Esq. 1823.

- Stock#:46728Map Maker:Gillet
- Date:1823Place:New HavenColor:Hand ColoredCondition:VGSize:13.5 x 11.5 inches

## **Description**:

Scarce map of Massachusetts, Connecticut, Rhode Island and Long Island, prepared to illustrate *Timothy Dwight's Travels in New York and New England*.

Dwight was a president of Yale Collector.