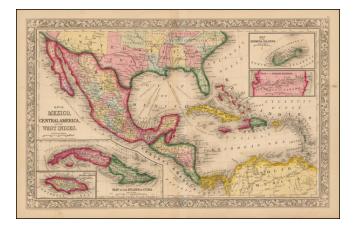

## Map of Mexico, Central America, and the West Indies [Insets of Bermuda, Cuba, Jamaica and Panama Railroad]

- Stock#:46696Map Maker:Mitchell Jr.
- Date:1852Place:PhiladelphiaColor:Hand ColoredCondition:VGSize:22 x 13.5 inches

## **Description:**

Attractive map of Mexico, the Caribbean and the Gulf Coast, with large insets of Cuba, Bermuda, Jamaica, and the Isthmus of Panama and a small inset of Jamaica. Decorative borders. Decorative and detailed map. Shows shipping routes from New Orleans to points throughout the Caribbean.