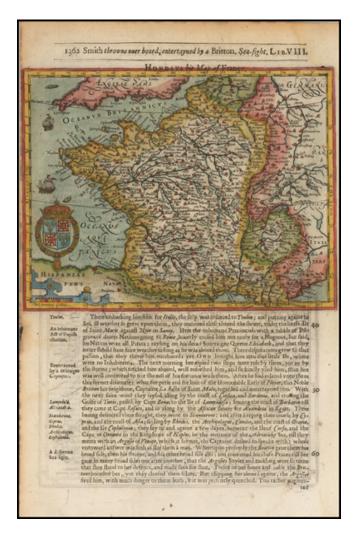

## **Description:**

Decorative map of France with a large coat of arms, two sailing ships and sea monsters.

From the 1625-26 edition of Purchas His Pilgrims, one of the seminal early 17th Century English Language travel works. On a 13 x 9 inch sheet with English text, front and back.