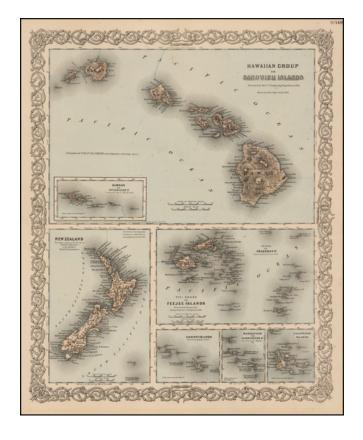

## Hawaiian Group or Sandwich Islands [with] New Zealand [and] Feejee Group, Society Island, Marquesas and Galapagos Islands

**Stock#:** 46654 **Map Maker:** Colton

Date: 1872
Place: New York
Color: Hand Colored

## **Description:**

Nice early map of the Hawaiian Islands, New Zealand, Galapagos, Fiji, Society Islands and Marquesas.

Shows towns, rivers, lakes, mountains, islands, etc.

A terrific regional map, from JH Colton, one of the most prolific American mapmakers of the mid-19th Century.