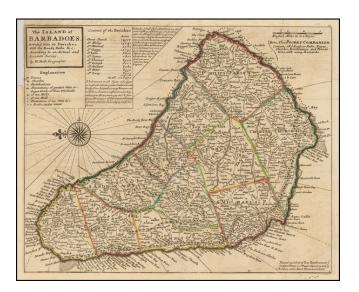

## The Island of Barbadoes, Divided into its Parishes . . .

| Stock#:<br>Map Maker: | 46648<br>Moll    |
|-----------------------|------------------|
| Date:                 | 1708             |
| Place:                | London           |
| Color:                | Hand Colored     |
| <b>Condition:</b>     | VG+              |
| Size:                 | 14 x 11.5 inches |
| Price:                | SOLD             |

## **Description:**

Striking example of this Moll's map of Barbados.

The Bermuda map includes significant details, including Tribes, towns, bays, islands, sounds, and other details.