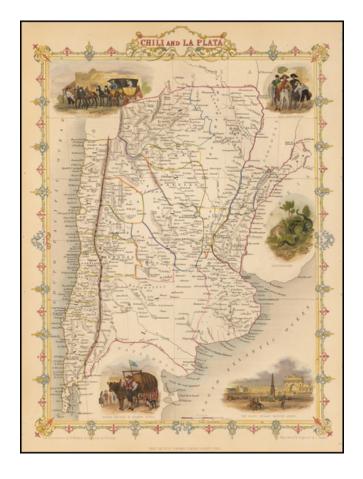

## Chili and La Plata

**Stock#:** 46639 **Map Maker:** Tallis

Date: 1851
Place: London
Color: Outline Color

**Condition:** VG+

**Size:** 9 x 13.5 inches

**Price:** SOLD

## **Description:**

Decorative and detailed map of the region, showing mountains, rivers, towns, islands, etc.

Vignettes of a Travelling Post, the Gobernador, the Grand Square in Buenos Ayres, and a Water Seller in Buenos Ayres. Tallis was one of the last great decorative map makers. His maps are prized for the wonderful vignettes which adorn them.