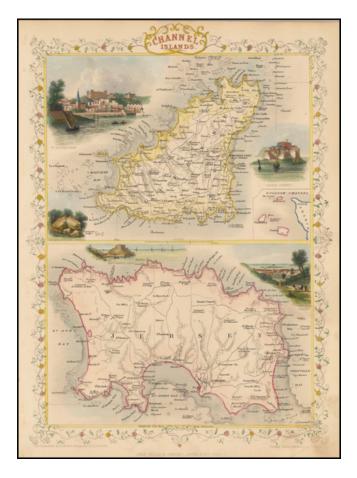

## Barry Lawrence Ruderman Antique Maps Inc.

7407 La Jolla Boulevard La Jolla, CA 92037 www.raremaps.com

(858) 551-8500 blr@raremaps.com

**Channel Islands [Guernsey and Jersey]** 

| Stock#:<br>Map Maker: | 46638<br>Tallis |
|-----------------------|-----------------|
| Date:                 | 1851            |
| Place:                | London          |
| Color:                | Hand Colored    |
| <b>Condition:</b>     | VG+             |
| Size:                 | 9.5 x 13 inches |
| Price:                | \$ 125.00       |

## **Description:**

Decorative full color example of Tallis' map of the Channel Islands.

Includes decorative vignettes showing St. Peter's Port, Castle Cornet, Druidical Alter near Lancresse, Mont Orgueil Castle and Jersey. Tallis was one of the last great decorative map makers. His maps are prized for the wonderful vignettes of indigenous scenes, people, etc.