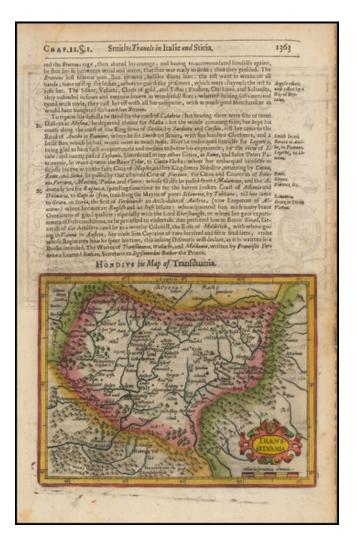

## Transylvania

| Stock#:            | 46632             |
|--------------------|-------------------|
| Map Maker:         | Hondius / Purchas |
|                    |                   |
| Date:              | 1625              |
| Place:             | London            |
| Color:             | Hand Colored      |
| <b>Condition</b> : | VG+               |

## **Description:**

Detailed map of the region with a large decorative cartouche.

From the 1625-26 edition of *Purchas His Pilgrims*, one of the seminal early 17th Century English Language travel works. On a 13 x 9 inch sheet with English text, front and back.