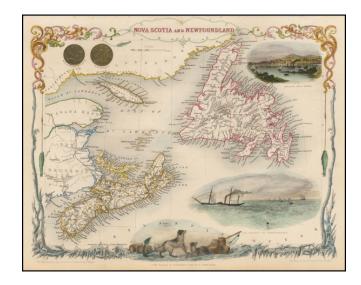

## **Description:**

Striking full color example of this marvelous map of Nova Scotia, Newfoundland and the Gulf of St. Lawrence.

Decorative Vignettes of Halifax, Cod Fishery Off Newfoundland, and several others. Engraved for R.  $Montgomery\ Martin's\ Illustrated\ Atlas$ .

Tallis was one of the last great decorative map makers. His maps are prized for the wonderful vignettes of indigenous scenes, people, etc.