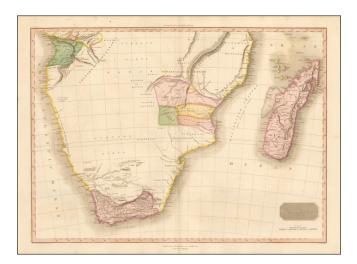

## Barry Lawrence Ruderman Antique Maps Inc.

7407 La Jolla Boulevard La Jolla, CA 92037

www.raremaps.com

(858) 551-8500 blr@raremaps.com

Southern Africa

| Stock#:    | 46603          |
|------------|----------------|
| Map Maker: | Pinkerton      |
| Date:      | 1818           |
| Place:     | London         |
| Color:     | Hand Colored   |
| Condition: | VG             |
| Size:      | 28 x 20 inches |
| Price:     | SOLD           |

## **Description:**

Highly detailed map of South Africa and Madagascar, extending from Angloa and the Kingdom of Mongallo to the Cape Colony, with a nice detailed treatment of the area and Madagascar.

Highly detailed regional map, one of the best regional maps of the area to appear in an English Atlas during the period. Pinkerton's now rare elephant folio atlas is one of the best engraved works of the period. While lesser known than the more common atlases by Cary & Thomson, it is a superior work, especially in the detail of the maps.