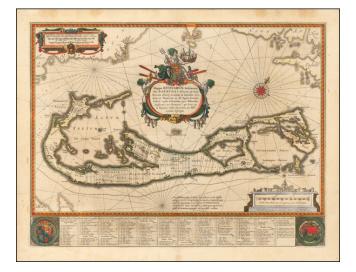

## With a Magnificent Image of Poseidon, Greek God of the Sea

Nice old color example of Blaeu's highly sought after map of Bermuda.

The map is embellished with a striking decorative cartouche, compass rose, and remarkable detail for the island, including a complete list of land owners. The map is based upon John Norwood's survey of 1618. The table at the bottom includes a list of the proprietors, divided by Tribe and the number of shares purchased by each Proprietor, along with a number key, identifying the land owned by each of the shareholders.