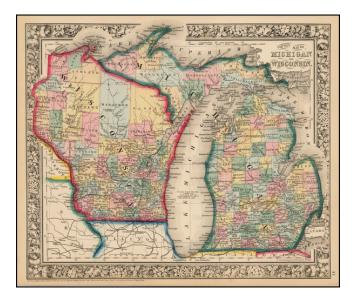

## Barry Lawrence Ruderman Antique Maps Inc.

7407 La Jolla Boulevard La Jolla, CA 92037

www.raremaps.com

(858) 551-8500 blr@raremaps.com

**County Map of Michigan and Wisconsin** 

| Stock#:<br>Map Maker: | 46592<br>Mitchell |
|-----------------------|-------------------|
| Date:                 | 1865              |
| Place:                | Philadelphia      |
| Color:                | Hand Colored      |
| <b>Condition:</b>     | VG+               |
| Size:                 | 14 x 12 inches    |
| Price:                | SOLD              |

## **Description:**

Attractive map of Michigan and Wisconsin, hand colored by counties. Shows early railroads, proposed railroads, towns, rivers, Indian region, etc.

Decorative floral border.