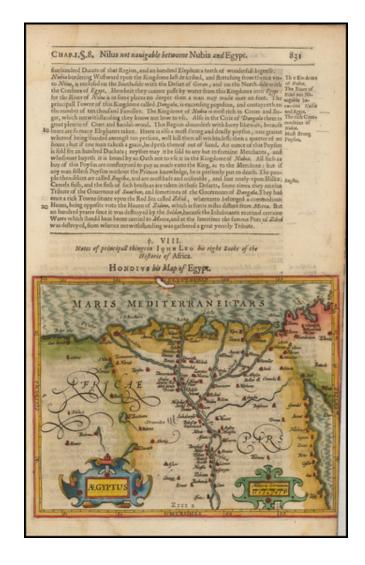

#### **Description:**

Attractive map of Egypt tracking the Nile from Asuan to the Mediterreanean and extending East to the Red Sea, based upon a larger map by Hondius.

Includes two cartouches. From the 1625-26 edition of Purchas His Pilgrims, one of the seminal early 17th Century English Language travel works. On a 13 x 9 inch sheet with English text, front and back.