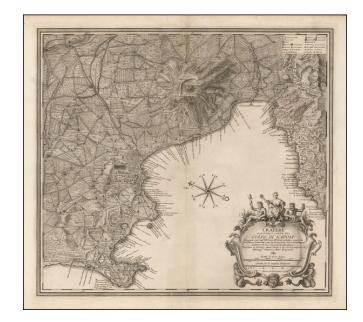

## Cratere Maritimo, o Parte Del Golfo di Napoli . . . 1754 (Mount Vesuvius Crater)

**Stock#:** 46570 **Map Maker:** Gaultier

Date: 1764Place: NaplesColor: Uncolored

**Condition:** VG

**Size:**  $17 \times 17$  inches

## **Description:**

Finely engraved map of the Bay of Naples and Vicinity, which appeared in *Le pitture antiche d'Ercolano e contorni incise con qualche spiegazione Antichita di Ercolano.* 

The map is oriented with Northeast at the top.

The Crater of Mount Vesuvius appears at the top center. Sorrento appears at the middle of the coastline to the right and Naples to the left.

A striking map, which is uncommon on the market.