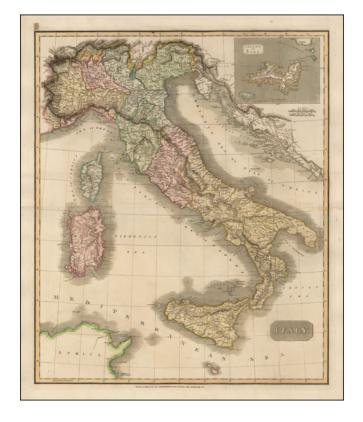

## Italy [includes Elba, Malta, Sicily, Sardinia & Corsica]

**Stock#:** 46550 **Map Maker:** Thomson

**Date:** 1817

Place: Edinburgh
Color: Hand Colored

**Condition:** VG

**Size:** 23.5 x 19.5 inches

**Price:** SOLD

## **Description:**

Striking map of Italy, colored by Kingdoms. Includes Sicily, Malta, Corsica and Sardinia.

Shows towns, rivers, mountains, lakes, islands, etc. Large inset of Elba. One of the best large format English maps of the period.