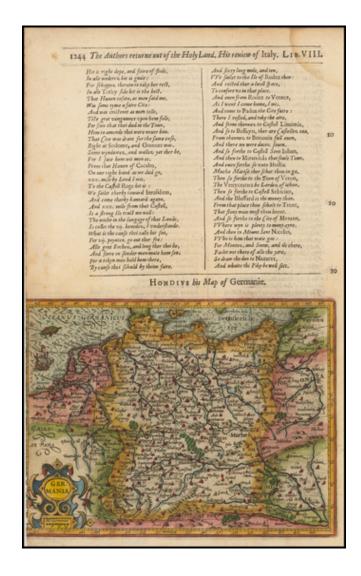

#### Germania

**Stock#:** 46538

Map Maker: Hondius / Purchas

Date: 1625 Place: London

**Color:** Hand Colored

**Condition:** VG

**Size:** 8 x 6 inches

**Price:** SOLD

# **Description:**

Decorative map of the German Empire, from the Low Countries to Prussia, Poland, Hungary, Austria and Switzerlands.

Decorative cartouche, sailing ship and coat of arms. From the 1625-26 edition of *Purchas His Pilgrims*, one of the seminal early 17th Century English Language travel works. On a  $13 \times 9$  inch sheet with English text, front and back.