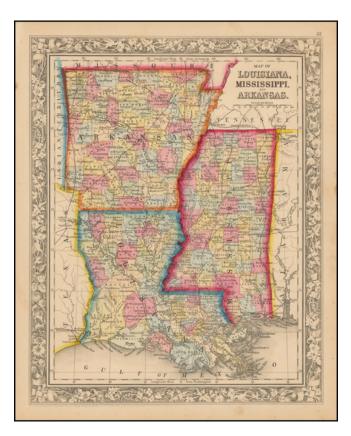

## Barry Lawrence Ruderman Antique Maps Inc.

7407 La Jolla Boulevard La Jolla, CA 92037

www.raremaps.com

(858) 551-8500 blr@raremaps.com

Map of Louisiana, Mississippi and Arkansas

| Stock#:           | 46529          |
|-------------------|----------------|
| Map Maker:        | Mitchell Jr.   |
| Date:             | 1863           |
| Place:            | Philadelphia   |
| Color:            | Hand Colored   |
| <b>Condition:</b> | VG+            |
| Size:             | 15 x 12 inches |
| Price:            | SOLD           |

## **Description:**

Detailed map colored by counties/parishes and showing early towns, post offices, roads, rail lines, etc.

An excellent Civil War vintage map of the region.