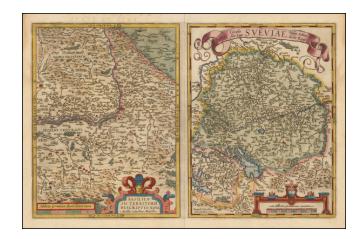

## **Description:**

Two detailed regional maps by Ortelius, from his *Theatrum Orbis Terrarum*, the first modern atlas.

The first map shows the region around Basel, in Switzerland, based upon the work of Sebastian Munster.

The second map shows the region bounded by the Bodensee, the Rhein and Augsburg, centered on the Donau.