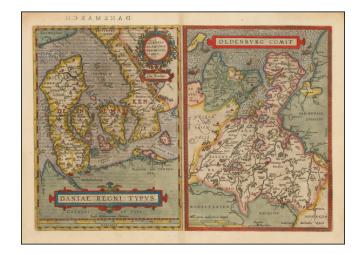

## Daniae Regni Typus [with] Oldenburg Comit.

**Stock#:** 46508 **Map Maker:** Ortelius

Date: 1584 circa
Place: Antwerp
Color: Hand Colored

**Condition:** VG

**Size:** 20 x 13.5 inches

Price: SOLD

## **Description:**

A nice full color example of Ortelius' maps of Denmark and Oldenburg, which first appeared in the 1584 edition of his Theatrum Orbis Terrarum.

This is the second of Ortelius' maps of Denmark.

It shows many more details within Denmark and was improved cartographically as well. Printed on one sheet, the second map is a special map of Oldenburg.

Includes sailing ship and sea monster.