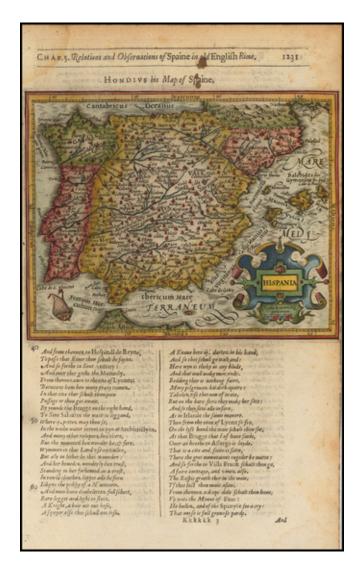

## **Description:**

Attractive map of the Iberian Peninsula.

Includes a large cartouche and sailing ship. Shows the Baleric Islands. From the 1625-26 edition of Purchas His Pilgrims, one of the seminal early 17th Century English Language travel works. On a  $13 \times 9$  inch sheet with English text, front and back.