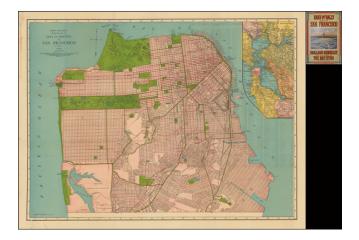

## Rand-McNally Standard Map of City and County of San Francisco (with scarce guide book)

| Stock#:    | 46451          |
|------------|----------------|
| Map Maker: | Rand & McNally |

Date:1925Place:ChicagoColor:ColorCondition:VG+Size:26 x 19 inches

## **Description:**

Large format highly detailed map of San Francisco, showing towns, wharfs, rail lines, street car lines, roads, buildings, etc.

Includes a 224 page, heavily illustrated, "Rand McNally Guide To San Francisco, Oakland, Berkeley and Environs of The Bay Cities . . ."