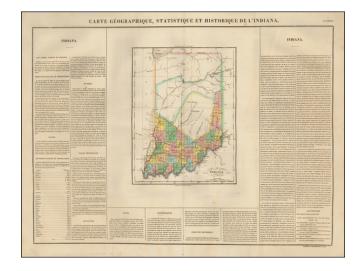

## **Description:**

A gorgeous example of the French edition of Carey & Lea's Map of Indiana, showing very early county configurations and other interesting details.

Buchon's atlas was the first foreign atlas to include a separate map of Indiana and is one of the very earliest representations of Indiana in any atlas.