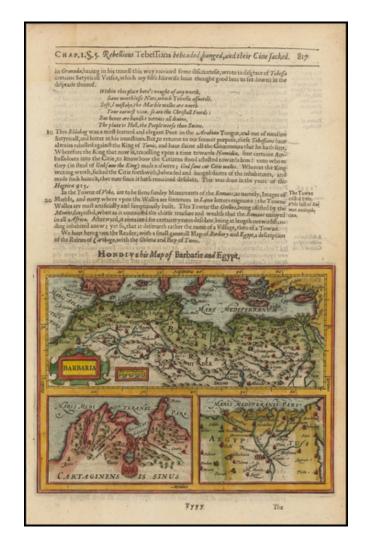

#### Barbaria [with] Cartagena [with] Aegyptus

**Stock#:** 46427

Map Maker: Hondius / Purchas

Date: 1625 Place: London

**Color:** Hand Colored

**Condition:** VG+

**Size:** 8 x 6 inches

**Price:** SOLD

#### **Description:**

Fascinating set of three map, illustrating the southern Mediterranean Coastline, with two smaller maps of Egyt and Carthage.

From the 1625-26 edition of Purchas His Pilgrims, one of the seminal early 17th Century English Language travel works.

On a 13 x 9 inch sheet with English text, front and back.