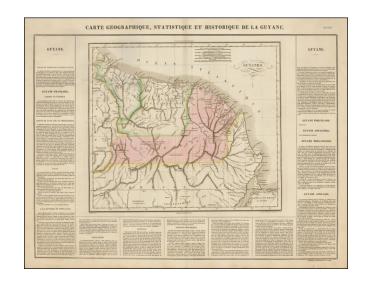

## **Description:**

Nice example of the Buchon's map of Guyane, published in Paris in 1825.

The map delineates English Guyana (Guyana), Dutch Guyana (Suriname) and French Guyana.

The map is exceptionally detailed, with forts, towns, villages, mountains, rivers, etc. Includes river portages, the "supposed course of the Maroni River" and a host of other topographical and geographical details.

Overall plate size is 24 x 17 inches, surrounded by text describing the state, its population, governors, religion, education, commerce, climate topography and other details.

**Detailed Condition:**