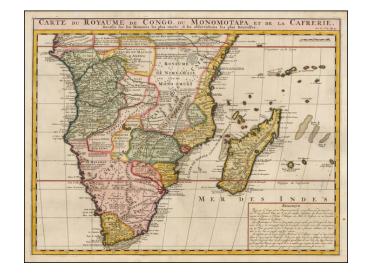

## Carte Du Royaume De Congo Du Monomotapa et de la Cafrerie

Stock#: 46386 Map Maker: Chatelain

**Date:** 1717 **Place:** Paris

**Color:** Hand Colored

**Condition:** VG+

**Size:** 21 x 16 inches

**Price:** SOLD

## **Description:**

Strikingly engraved and detailed map of South Africa and Madagascar, with extensive notes regarding the local tribes, geography, mines, rivers, mountains, etc.

One of the most attractive and scientifically detailed maps of the region published during the early 18h Century, based upon De L'Isle's map of 1708.

The map appeared in Henri Chatelain's monumental Atlas Historique.