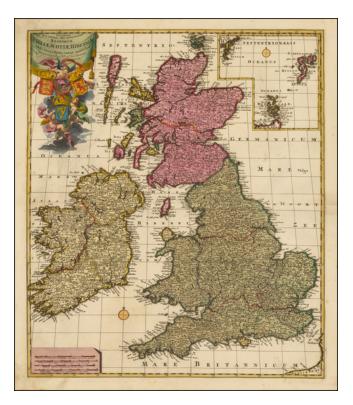

## Novissima Prae Caeteris aliis Accuratissima Regnorum Angliae, Scotiae, Hiberniae Tabula . . . 1706

- Stock#:46364Map Maker:Schenk
- Date:1706Place:AmsterdamColor:Hand ColoredCondition:VG+Size:19 x 22.5 inches

## **Description:**

Finely colored example of this rare edition of Schenk's map of the British Isles, on double thick paper.

The present example is Shirley's state 2, with the date, which is rarely seen on the market, especially in such exceptional condition.