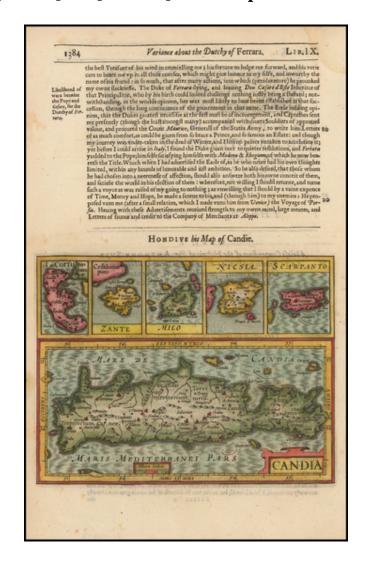

## Candia [with] Corfu [with] Zante [with] Mion [with] Nicsia [with Scarpanto

**Stock#:** 46356

Map Maker: Hondius / Purchas

Date: 1625 Place: London

**Color:** Hand Colored

**Condition:** VG+

**Size:** 8 x 6 inches

## **Description:**

Nice set of maps of Greek islands, with excellent interior detail for the size.

From the 1625-26 edition of Purchas His Pilgrims, one of the seminal early 17th Century English Language travel works. On a  $13 \times 9$  inch sheet with English text, front and back.