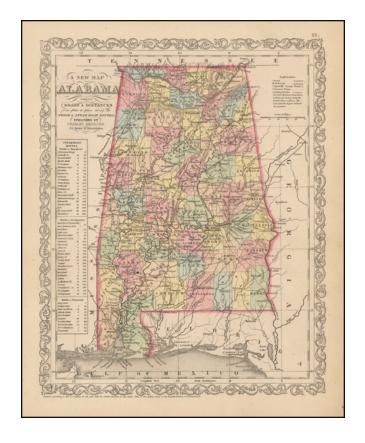

## A New Map Of Alabama with its Canals, Roads, Distances from Place to Place, along the Stage & Steam Boat Routes

**Stock#:** 46351 **Map Maker:** Desilver

**Date:** 1856

Place: Philadelphia Color: Hand Colored

## **Description:**

Scarce Charles Desilver map of Alabama, published in 1856.

The map is hand colored by county and shows towns, rivers, bays, lakes, railroads, roads, distances, forts, etc.

Tables of Steam Boat routes and distances. A nice example of this increasingly difficult to obtain pre-Civil War map.