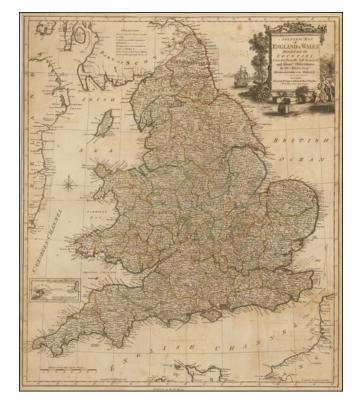

## A General Map of England & Wales Divided into its Counties, Corrected from the best Surveys and Astronl Observations . . . 1777

**Stock#:** 46334

Map Maker: Sayer & Bennett

Date: 1777
Place: London
Color: Outline Color

## **Description:**

Rare Sayer & Bennett edition of this separately published map of England and Wales.

The map provides a detailed view of England and Wales with county delineations and generous amounts of information on roads, crossroads and market towns.

An inset provides information on the Isles of Sicily.

The map includes a decorative cartouche featuring a great ship, cannon, cornucopia and an allegorical figure.

The map was issued separately by Thomas Kitchin as early as 1766.