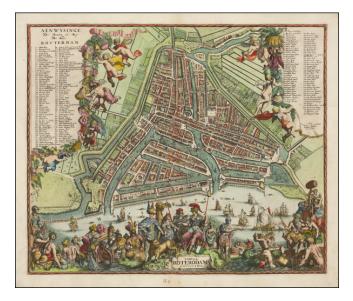

### Rare Old Color Map of Rotterdam

Finely engraved plan of Rotterdam, published in Amsterdam by Carol Allard.

The present example is a variant of the edition in the BNF, which is attibuted to Jacobus Allard and lacks credit and privilege below the right text column.

Most notably, the lettering for the Maas River (Mosa Fluvius) has been completely changed and relocated. A number of place names on the key have been changed and many new place names have been added to the key, including:

## Aenwysinge Der Straten en Stegen Der Stadt Rotterdam / Tabula Roterodami Novissima

The map may have been originally engraved by Adriaan Schoonebeeck.