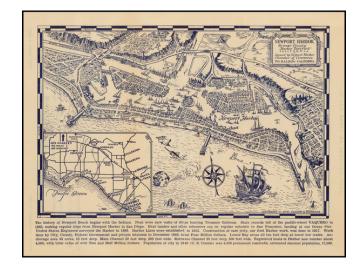

## Newport Harbor Orange County Harbor District . . .

**Stock#:** 46301 **Map Maker:** Putnam

**Date:** 1941

**Place:** Balboa, California

**Color:** Uncolored

**Condition:** VG+

**Size:**  $10 \times 7.5$  inches

## **Description:**

Scarce uncolored advertising version of Putnam's map of Newport Harbor and Newport Beach, California, issued by the Newport Harbor Chamber of Commerce.

The earliest version of this map was dated 1939, but was reissued for at least the next decade in various forms.

The present example is perhaps the rarest, with a historical and informational text appearing below the map image.