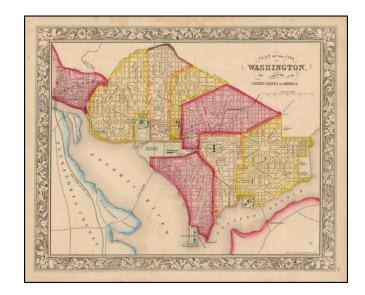

## Plan of the City of Washington. The Capitol of the United States of America.

**Stock#:** 46293 **Map Maker:** Mitchell Jr.

**Date:** 1863

Place: Philadelphia Color: Hand Colored

**Condition:** VG

**Size:** 14 x 11 inches

## **Description:**

Detailed map of Washington DC, hand colored by wards.

Shows the Long Bridge, Bridge to Union Town and the streets, buildings and other places of significance in the Distict. Decorative grapevine border.

A nice map of Washington DC, one of the best commercial atlas maps of the period. Decorative floral border. SA Mitchell Jr. acquired his father's former business from DeSilver in 1860 and relaunched a very successful atlas publishing business which survived another 20+ years, before licensing and selling off much of his inventory and rights.