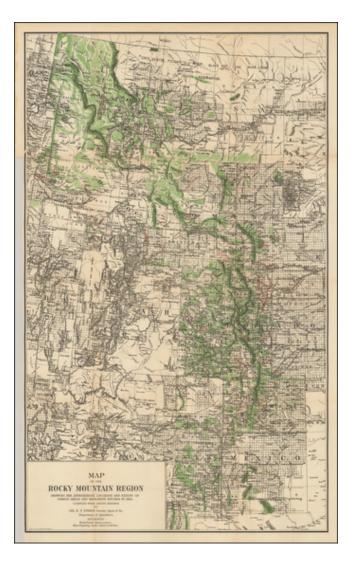

## Map of the Rocky Mountain Region Showing The Approximate Location And Extent of Forest Areas And Irrigation Ditches In 1885...

| Stock#:    | 46289      |
|------------|------------|
| Map Maker: | Hoen & Co. |

| Date:              | 1885             |
|--------------------|------------------|
| Place:             | Baltimore        |
| Color:             | Color            |
| <b>Condition</b> : | VG+              |
| Size:              | 32 x 19.5 inches |
|                    |                  |

## **Description**:

Detailed map of the Rocky Mountains, showing Indian Reservations, Forest Reserves, Mountains, Rivers and a host of other early details.

Covers Idaho, Montana, Wyoming, Colorado, Utah, Arizona and New Mexico.