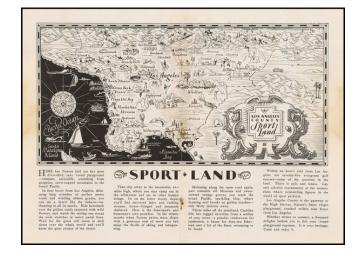

## **Description:**

Promotional map of Los Angeles County, focused on the sporting activities around the region.

Fishing, sailing and swimming seem to be a dominant theme, with images of skiing, horseback riding, hiking, camping, polo, baseball, football, shooting, golf, tennis, and other sports shown.

The map extends to the Long Beach Area, Palm Springs and the Southern California Mountains and Palmdale.