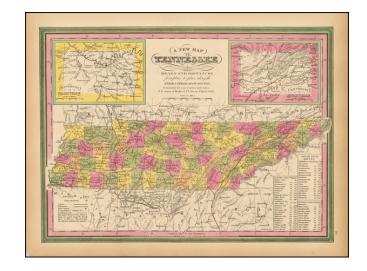

## A New Map of Tennessee with its Roads & Distances from place to place along the Stage & Steam Boat Routes.

Stock#: 46250 Map Maker: Mitchell

**Date:** 1846

Place: Philadelphia Color: Hand Colored

**Condition:** VG+

## **Description:**

Fine example of this early map of Tennessee from Mitchell's Universal Atlas.

Shows railroads, proposed railroads, major roads, distances, towns, rivers, etc. A key shows the steam boat routes and distances. A number of counties are still not shown.

Large insets of Nashville and Knoxville.

SA Mitchell's pre-1850 maps have become very scarce.