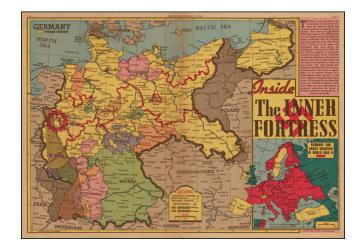

## **Description:**

A useful reference map for understanding "Prussian militarism during the era of peace conferences."

Scarce New York Sunday News map of Europe, drawn by Edwin L. Sundberg.

The map shows Germany as it was in 1937 and suggests that the reader keep the map, which will be useful when later reading discussions of "proposals regarding the future Prussian militarism during the era of peace conferences."

One of a number of Sundberg maps published as Sunday news inserts during the war years. Sundberg was known to have been a pictorial map artist both before and after the war.