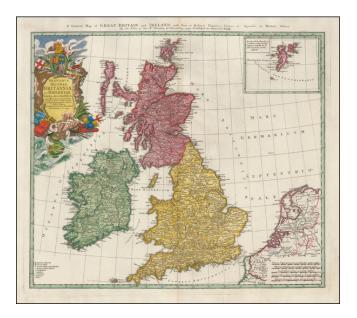

## Regnorum Magnae Britanniae et Hiberniae Mappa Geographica . . . 1749 / A General Map of Great Britain and Ireland with Part of Holland, Flanders, France &c. Agreable to modern History

| Stock#:<br>Map Maker: | 46239<br>Homann Heirs |
|-----------------------|-----------------------|
| Date:                 | 1749 circa            |
| Place:                | Nuremberg             |
| Color:                | Hand Colored          |
| <b>Condition:</b>     |                       |
| Size:                 | 22.5 x 19 inches      |
| Price:                | \$ 595.00             |

## **Description:**

Striking example of this decorative map of the British Isles by the Heirs of JB Homann.

The map includes a large inset of the Orkney Islands and cartouches with coats of arms.

The present example includes the title above the map in English.