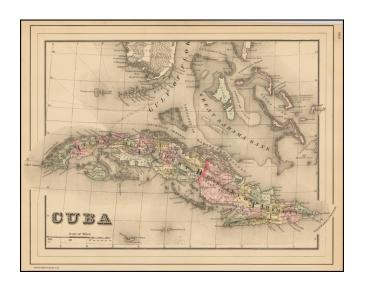

## Cuba

| Stock#:<br>Map Maker: | 46228<br>Mitchell Jr. |
|-----------------------|-----------------------|
| Date:<br>Place:       | 1888<br>Philadelphia  |
| Color:<br>Condition:  | Hand Colored          |
| Size:                 | 14 x 11 inches        |
| Price:                | SOLD                  |

## **Description:**

Highly detailed decorative map of Cuba and the Bahamas.

Also shows southern tip of Florida and the keys. Shows towns, islands, mountains, roads, rivers, railroads, keys, shoals, etc.