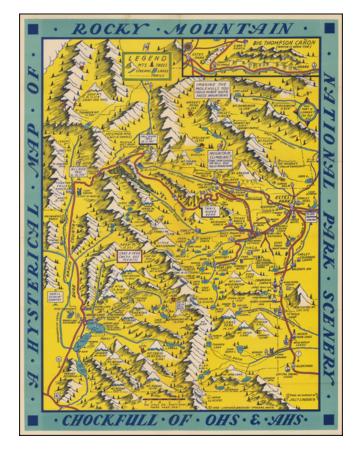

## A Hysterical Map Of Rocky Mountain National Park Scenery Chockfull of Ohs and Ahs

**Stock#:** 46227jc

Map Maker: Lindgren Brothers

**Date:** 1948

Place: Spokane, WA

**Color:** Color **Condition:** VG

**Size:** 17 x 21.5 inches

## **Description:**

Fine example of this rare pictorial map of the Rocky Mountain National Park, "Made on Purpose by Jolly Lindgren."

In the compass is a note saying, "This Part is Correct (So 'elp us)." This comic pictorial map is full of puns and comic vignettes related to Rocky Mountain National Park.

The Lindgren Brothers issued a number of other silly whimsical maps of national parks and other parts of the West. This map is one of the last of the series and one of the rarest.