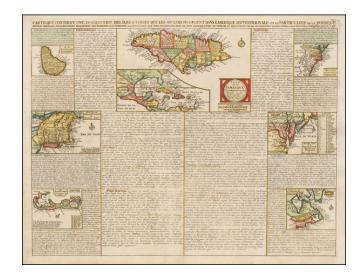

## **Barry Lawrence Ruderman Antique Maps Inc.**

7407 La Jolla Boulevard La Jolla, CA 92037

www.raremaps.com

(858) 551-8500 blr@raremaps.com

[British Colonies in North America] Carte Qui Contient Une Description Des Iles & Terres Que Les Anglois . . .[Chesapeake, Carolinas, New England, Bermuda, Gulf Coast, Jamaica, Barbadoes & Canada]

## **Description:**

Highly sought after group of maps from Chatelain's 7 Volume Atlas Historique.

Includes 8 maps, each of which would be highly coveted as a separate map. The maps include 1) a map of the Carolinas, 2) a map of the Chesapeake, 3) Canada and New England, 4) New England and New York, 5) Bermuda, 6) Barbados 7) Jamaica and 8) Florida. Also includes substantial explanatory text for the Gulf Coast, Mexico, Central America and the Caribbean.