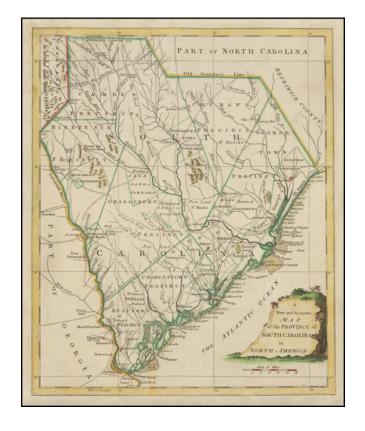

## A New and Accurate Map of the Province of South Carolina in North America

**Stock#:** 46190

Map Maker: Universal Magazine

**Date:** 1779 **Place:** London

**Color:** Hand Colored

**Condition:** VG

**Size:** 14 x 10.5 inches

## **Description:**

Scarce map of South Carolina, based upon the De Brahm's very rare map, from the *Universal Magazine*.

Shows the Path from the Cherokees, Boundary line of 1772, Old Boundary Line, Forts, District Line, early Precincts, along with early roads, townships, towns, counties, rivers, lakes, mountains, inlets, islands, etc.