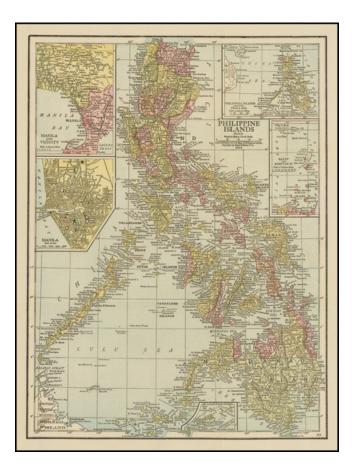

## **Philippine Islands**

| Stock#:    | 46187                   |
|------------|-------------------------|
| Man Maker  | Rand McNally & Company  |
| ing munor. | rand hiertany a company |

Date:1915Place:ChicagoColor:ColorCondition:FineSize:12.5 x 9 inches

## **Description:**

Gorgeous large plan of the Philippines, shortly after the Spanish American War.

Includes a large town plan of Manilla and inset of the area Manila to Dagupan.

One of the best large format maps of the region from a Commercial Atlas during this period.