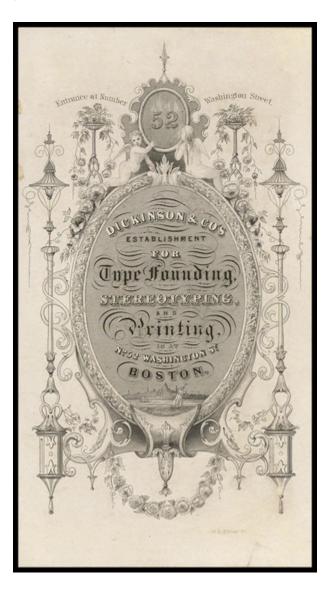

## (Trade Card) Dickinson & Co's Establishment For Type Founding, Stereotyping, and Printing Is at No. 52 Washington Street, Boston.

**Stock#:** 46171 **Map Maker:** Dickinson

Date: 1845 circa
Place: Boston
Color: Uncolored

## **Description:**

Scarce Boston Trade Card, with a view of the city.

The card was created by De Lacy Glover.