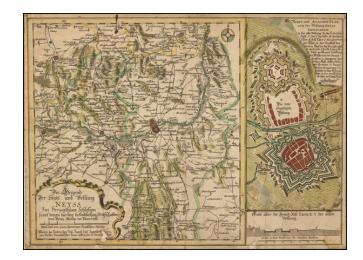

### Rare Plan of Nysa and map of Silesia.

Striking and highly decorative copper engraved set of 3 images, including a plan of Nysa (in Silesia), Poland, a profile of the fortifications and a main map of Silesia.

The map is centered on Nysa and it covers the surrounding area. The map provides excellant details showing fortified city, towns, villages, rivers, forests and reliefs. A large starpwork title cartouche and a compass rose flank the map.

The plan of Nysa shows builidngs, streets, towns walls and fortress.

A ribbon-style cartouche includes explanations and the title: "Neuer und Accurater Plan von der Festung Nyss".