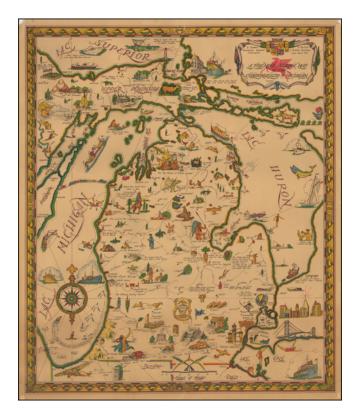

## **Description:**

Rare Mobile Oil pictorial map of Michigan.

Includes a cartouche with Michigan State motto.

Depicting notable buildings, historical illustrations and people, roads, rivers, bridges, points of interest and recreations, churches, parks, universities, Indian settlements, wildlife and agriculture. Includes various transportation modes and Mobil Gas oil tankers.