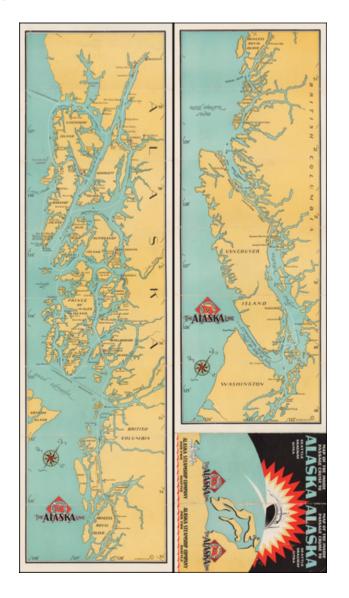

### Map of the Inside Passage Cruise To Alaska

**Stock#:** 46108

Map Maker: Alaska Steam Ship Company

Date: 1930 circaPlace: SeattleColor: Condition: VG

**Size:**  $30 \times 8$  inches

**Price:** SOLD

## **Description:**

Detailed pair of maps covering the inside passage from Seattle and the Straits of Juan de Fuca to Skagway and Glacier Bay.

The map was a promotional pamphlet for the Alaska Steamship Company.

# Map of the Inside Passage Cruise To Alaska

Folding map and promotional brochure.