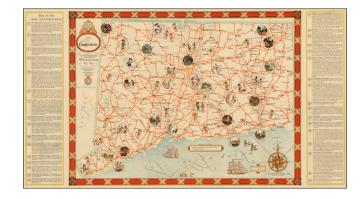

## Map of Connecticut Issued in Commemoration of the States Tercentenary 1635 - 1935

Stock#: 46099 Map Maker: Held

**Date:** 1935

**Place:** Hartford, CT

**Color:** Color **Condition:** VG+

**Size:** 31.5 x 17 inches

## **Description:**

Decorative pictorial map of Connecticut, celebrating 300 years from its first creation in 1635, to the publication of this map in 1935.

The map includes 33 whimsical vignettes, each keyed to a number in the index at the left and right of the map.

The map is quite scarce on the market, this being the first example we have offered.