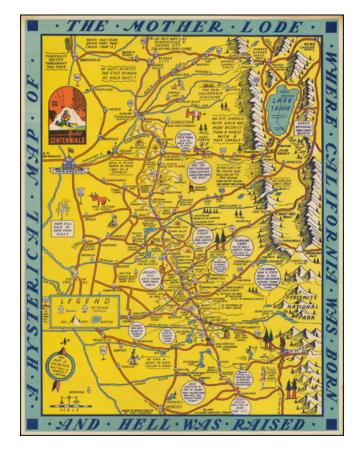

### A Hysterical Map Of The Mother Lode Where California Born and Hell Was Raised

**Stock#:** 46091

Map Maker: Lindgren Brothers

**Date:** 1948

Place: Spokane, WA

**Color:** Color **Condition:** VG

**Size:** 17 x 21.5 inches

### **Description:**

Fine example of this rare pictorial map of the Gold Regions of California, "Drawn in Broken English by Jolly Lindgren."

In the compass is a note saying, "This Map is Cockeyed But This Is Correct I Betcha." This comic pictorial map is full of puns and comic vignettes related to the Gold Regions.

The map extends from Lake Tahoe, Nevada City and Marysville in the north to Wawona, Mariposa and Merced in the South.

The whimsical nature of the map includes

- "An Ass Covered With Gold Has More Respect Than A Horse With a Pack Saddle"
- "No Dust Affects The Eyes So Much As Gold Dust"

### A Hysterical Map Of The Mother Lode Where California Born and Hell Was Raised

- an image of a woman at the bottom right (Gold Digger 1949 Model)
- a reference to Brett Hart
- Jackass Hill--Site of the Mark Twain Cabin
- the location of the Chinses Tong War at Waterford

The Lindgren Brothers issued a number of other silly whimsical maps of national parks and other parts of the West. This Mother Lode map is one of the last of the series and one of the rarest.