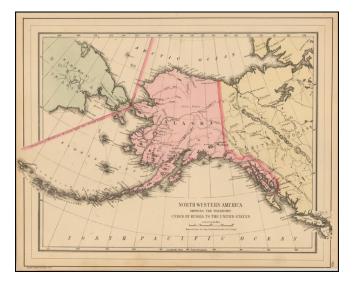

## Northwestern America Showing The Territory Ceded By Russia To the United States

| Stock#:    | 46052        |
|------------|--------------|
| Map Maker: | Mitchell Jr. |
| Date:      | 1888         |

## **Description:**

Detailed map of Alaska, shortly after it was sold by Russia to America for \$7.2 Million in 1867.

The map locates towns, mountains (with elevations), rivers, bays and other details.