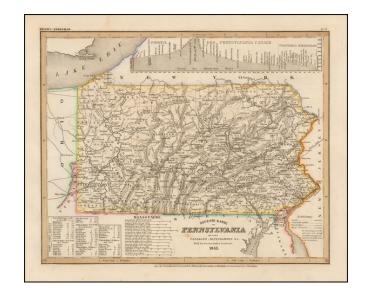

## Neueste Karte von Pennsylvania mit seinen Canaelen, Strassen & Entfernungen der Hauptpunkte. Nach den bessten Quellen verbessert. 1845

**Stock#:** 46010 **Map Maker:** Meyer

**Date:** 1845

Place: Hildburghausen Color: Hand Colored

## **Description:**

Fine example of this elegantly engraved & detailed map of Pennsylvania, based upon Tanner's work in the early 1840s.

Shows counties, towns, roads, canals, lakes, etc. While often referred to as the German Mitchell, this characterization is unfair, as the work appears to be a collaborative effort which predates the sale of Tanner's plates to SA Mitchell. Includes Canal profile and tables.